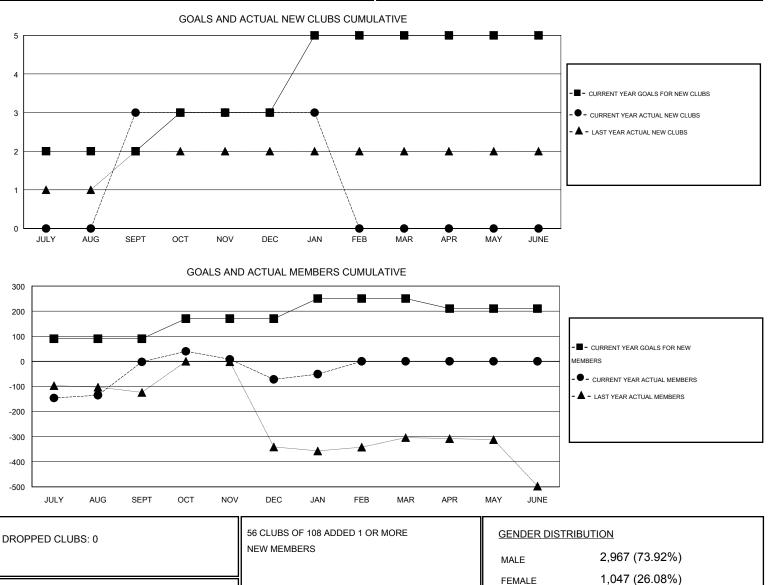

## **KAMLESH JAIN** GMT

DROPPED MEMBERS

DECEASED

OTHER

TOTAL

MBR0181

CLUB CANCELLED

| GMT: KAMLESH JAIN              |                                    |                                                                                          | LOCATION INDIA                                                                                          |                                                                                                       |                                                                                                                                |                                                                                                                                                                                                          |                                                                                                                                                                                                                                                   | GMT CA 6                                                                                                                                                                                                                                                                                        |
|--------------------------------|------------------------------------|------------------------------------------------------------------------------------------|---------------------------------------------------------------------------------------------------------|-------------------------------------------------------------------------------------------------------|--------------------------------------------------------------------------------------------------------------------------------|----------------------------------------------------------------------------------------------------------------------------------------------------------------------------------------------------------|---------------------------------------------------------------------------------------------------------------------------------------------------------------------------------------------------------------------------------------------------|-------------------------------------------------------------------------------------------------------------------------------------------------------------------------------------------------------------------------------------------------------------------------------------------------|
| Clubs<br>RESULTS FOR 2013-2014 |                                    |                                                                                          |                                                                                                         | Members<br>RESULTS FOR 2013-2014                                                                      |                                                                                                                                |                                                                                                                                                                                                          |                                                                                                                                                                                                                                                   |                                                                                                                                                                                                                                                                                                 |
|                                |                                    |                                                                                          |                                                                                                         |                                                                                                       |                                                                                                                                |                                                                                                                                                                                                          |                                                                                                                                                                                                                                                   |                                                                                                                                                                                                                                                                                                 |
| 2                              | 3                                  | 0                                                                                        | 3                                                                                                       | JULY/AUG/SEPT                                                                                         | 90                                                                                                                             | 179                                                                                                                                                                                                      | 181                                                                                                                                                                                                                                               | -2<br>-70                                                                                                                                                                                                                                                                                       |
| 2                              | 0                                  | 0                                                                                        | 0                                                                                                       | JAN/FEB/MAR                                                                                           | 80                                                                                                                             | 49                                                                                                                                                                                                       | 28                                                                                                                                                                                                                                                | -70<br>21<br>0                                                                                                                                                                                                                                                                                  |
|                                | RESU<br>NEW CLUB<br>GOAL<br>2<br>1 | Clubs<br>RESULTS FOR 2013-2014<br>NEW CLUB ACTUAL NEW<br>GOAL CLUBS<br>2 3<br>1 0<br>2 0 | Clubs   RESULTS FOR 2013-2014   NEW CLUB ACTUAL NEW ACTUAL   GOAL CLUBS DROPPED   2 3 0   1 0 0   2 0 0 | ClubsRESULTS FOR 2013-2014NEW CLUBACTUAL NEWACTUALACTUAL NETGOALCLUBSDROPPEDGAIN/<br>LOSS230310002000 | Clubs   RESULTS FOR 2013-2014   NEW CLUB ACTUAL NEW ACTUAL ACTUAL NET   GOAL CLUBS DROPPED GAIN/   2 3 0 3   1 0 0 0   2 0 0 0 | Clubs   RESULTS FOR 2013-2014   NEW CLUB ACTUAL NEW ACTUAL ACTUAL NET   GOAL CLUBS DROPPED GAIN/<br>LOSS QUARTER NEW MEMBER   2 3 0 3 JULY/AUG/SEPT 90   1 0 0 0 OCT/NOV/DEC 80   2 0 0 0 JAN/FEB/MAR 80 | Members   Clubs   Members   RESULTS FOR 2013-2014   NEW CLUB ACTUAL NEW ACTUAL ACTUAL NET   GOAL CLUBS DROPPED GAIN/<br>LOSS QUARTER NEW MEMBER ACTUAL NEW   2 3 0 3 JULY/AUG/SEPT 90 179   1 0 0 0 OCT/NOV/DEC 80 58   2 0 0 0 JAN/FEB/MAR 80 49 | Members   Members   RESULTS FOR 2013-2014   NEW CLUB ACTUAL NEW ACTUAL ACTUAL NET   GOAL CLUBS DROPPED GAIN/<br>LOSS QUARTER NEW MEMBER ACTUAL NEW ACTUAL<br>MEMBERS ACTUAL<br>DROPPED ACTUAL   2 3 0 3 JULY/AUG/SEPT 90 179 181   1 0 0 0 OCT/NOV/DEC 80 58 128   2 0 0 0 JAN/FEB/MAR 80 49 28 |